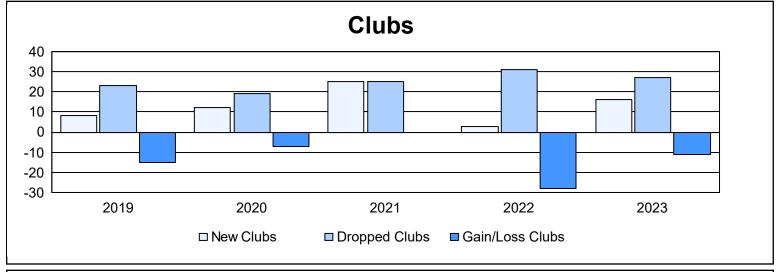

| Year      | New<br>Clubs | Dropped<br>Clubs | Gain/<br>Loss<br>Clubs | New<br>Members | Charter<br>Members | Reinstate<br>Members | Transfer<br>Members | Total<br>Member<br>Added | Total<br>Members<br>Dropped | Gain/<br>Loss<br>Members |
|-----------|--------------|------------------|------------------------|----------------|--------------------|----------------------|---------------------|--------------------------|-----------------------------|--------------------------|
| 2018-2019 | 8            | 23               | -15                    | 2,494          | 247                | 119                  | 352                 | 3,212                    | 3,872                       | -660                     |
| 2019-2020 | 12           | 19               | -7                     | 2,082          | 360                | 140                  | 314                 | 2,896                    | 3,659                       | -763                     |
| 2020-2021 | 25           | 25               | 0                      | 2,322          | 589                | 113                  | 304                 | 3,328                    | 3,657                       | -329                     |
| 2021-2022 | 3            | 31               | -28                    | 2,015          | 138                | 123                  | 315                 | 2,591                    | 3,732                       | -1,141                   |
| 2022-2023 | 16           | 27               | -11                    | 2,312          | 449                | 113                  | 354                 | 3,228                    | 3,362                       | -134                     |
| Average   | 13           | 25               | -12                    | 2,245          | 357                | 122                  | 328                 | 3,051                    | 3,656                       | -605                     |