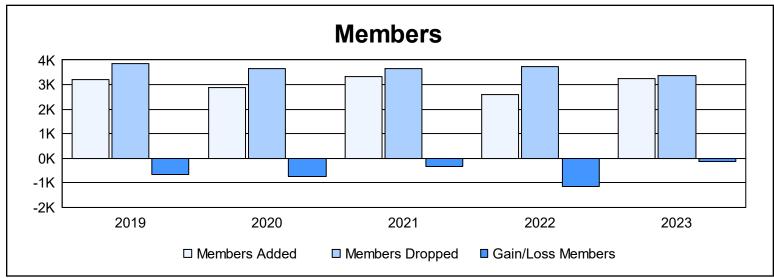

| Year      | New<br>Clubs | Dropped<br>Clubs | Gain/<br>Loss<br>Clubs | New<br>Members | Charter<br>Members | Reinstate<br>Members | Transfer<br>Members | Total<br>Member<br>Added | Total<br>Members<br>Dropped | Gain/<br>Loss<br>Members |
|-----------|--------------|------------------|------------------------|----------------|--------------------|----------------------|---------------------|--------------------------|-----------------------------|--------------------------|
| 2018-2019 | 8            | 23               | -15                    | 2,494          | 247                | 119                  | 352                 | 3,212                    | 3,872                       | -660                     |
| 2019-2020 | 12           | 19               | -7                     | 2,082          | 360                | 140                  | 314                 | 2,896                    | 3,659                       | -763                     |
| 2020-2021 | 25           | 25               | 0                      | 2,322          | 589                | 113                  | 304                 | 3,328                    | 3,657                       | -329                     |
| 2021-2022 | 3            | 31               | -28                    | 2,015          | 138                | 123                  | 315                 | 2,591                    | 3,732                       | -1,141                   |
| 2022-2023 | 16           | 27               | -11                    | 2,312          | 449                | 113                  | 354                 | 3,228                    | 3,362                       | -134                     |
| Average   | 13           | 25               | -12                    | 2,245          | 357                | 122                  | 328                 | 3,051                    | 3,656                       | -605                     |